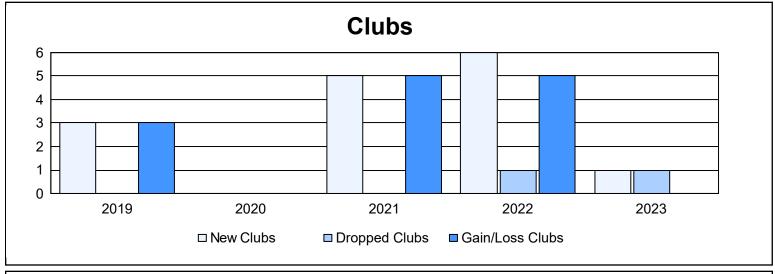

District R 2 As of June 2023 Cumulative

| Year      | New<br>Clubs | Dropped<br>Clubs | Gain/<br>Loss<br>Clubs | New<br>Members | Charter<br>Members | Reinstate<br>Members | Transfer<br>Members | Total<br>Member<br>Added | Total<br>Members<br>Dropped | Gain/<br>Loss<br>Members |
|-----------|--------------|------------------|------------------------|----------------|--------------------|----------------------|---------------------|--------------------------|-----------------------------|--------------------------|
| 2018-2019 | 3            | 0                | 3                      | 104            | 84                 | 10                   | 4                   | 202                      | 128                         | 74                       |
| 2019-2020 | 0            | 0                | 0                      | 72             | 29                 | 50                   | 0                   | 151                      | 189                         | -38                      |
| 2020-2021 | 5            | 0                | 5                      | 169            | 126                | 43                   | 4                   | 342                      | 224                         | 118                      |
| 2021-2022 | 6            | 1                | 5                      | 230            | 199                | 9                    | 0                   | 438                      | 235                         | 203                      |
| 2022-2023 | 1            | 1                | 0                      | 104            | 48                 | 5                    | 4                   | 161                      | 241                         | -80                      |
| Average   | 3            | 0                | 3                      | 136            | 97                 | 23                   | 2                   | 259                      | 203                         | 55                       |